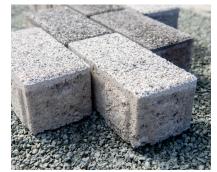

## Permeable Aggregate

tuffgrit is a carefully blended water permeable crushed igneous rock aggregate suitable for bedding natural stone and pre-cast concrete setts, slabs and other pavers.

tuffgrit complies with the requirements of BS7533-13:2009 (guide for the design of permeable pavements), where either bound or unbound construction methods are used.

For applications where heavy trafficking and longevity are required, tuffgrit aggregate is blended specifically to allow optimum interlocking of angular particles leading to extended surface life and enhanced durability.